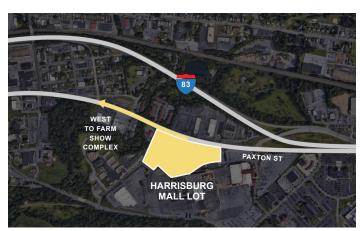

### HARRISBURG MALL

3501 PAXTON STREET, HARRISBURG, PA 17111

- FREE Parking
- Free Shuttle to PA Farm Show Complex (Pick-up behind Bass Pro to Maclay Street Entrances)
- Does NOT run after 2/6 banquet and 2/8 concert