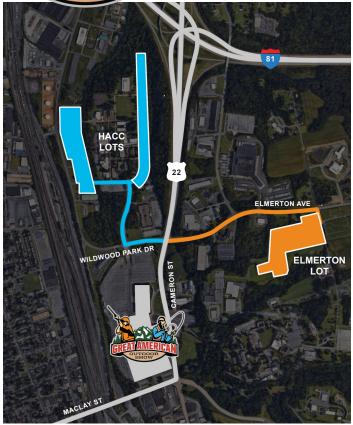

## HARRISBURG AREA COMMUNITY COLLEGE

1 HACC DRIVE, HARRISBURG, PA 17110

- Weekends only (runs after 2/8 concert)
- \$10 Parking (cash only)
- Free Shuttle to PA Farm Show Complex (to Shooting Sports Hall Entrance)

# **ELMERTON AVENUE LOT**

ELMERTON AVENUE AND SYCAMORE DRIVE

- \$10 Parking (cash only)
- Free Shuttle to PA Farm Show Complex (to Cameron Street/Maclay Street Entrances)
- Runs after 2/6 banquet and 2/8 concert